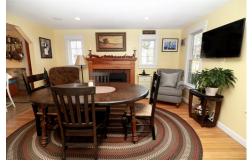

## Remarks

South Natick gem located on the Dover line with all that Natick has to offer and close to Wellesley. Enter this welcoming Cape to the fireplaced dining room that opens into the well appointed kitchen complete with center island. Down the hall, past the half bath and first floor laundry, step down into the bright, spacious family room featuring large windows and custom built ins for TV and storage. French patio doors open to the outdoor stone patio and fenced back yard. Off the family room is a "bonus" room and a first floor private office. Second floor spacious master suite greets you with lots of natural light and cathedral ceilings. The bath features both a shower and tub. Two additional bedrooms and second bath are also on the second floor. Basement is partially finished with lots of potential. IMPORTANT NOTE: The septic system is a 3BR and is currently being updated. The lawn will be re-graded and seeded once work is completed. It will be like new! Excuse our appearance while work is being done.