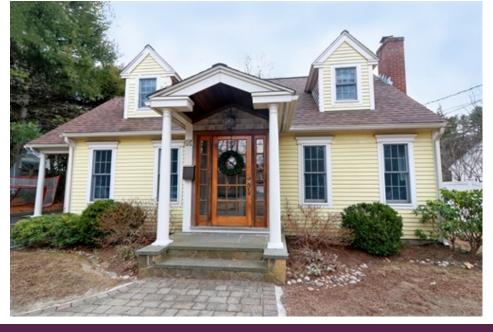

## \$782,000

## 17 Dover Road, Natick, MA 01760

- » Beds: 3 | Baths: 2 Full, 1 Half
- » MLS #: 72631014
- » Single Family | 2,038 ft<sup>2</sup> | Lot: 10,149 ft<sup>2</sup>

Terri Gamble

(508) 254-0136 (Cell)

(781) 237-8787 (Wellesley Office)

## Remarks

South Natick gem located on the Dover line with all that Natick has to offer and close to Wellesley. Enter this welcoming Cape to the fireplaced dining room that opens into the well appointed kitchen complete with center island. Down the hall, past the half bath and first floor laundry, step down into the bright, spacious family room featuring large windows and custom built ins for TV and storage. French patio doors open to the outdoor stone patio and fenced back yard. Off the family room is a "bonus" room and a first floor private office. Second floor spacious master suite greets you with lots of natural light and cathedral ceilings. The bath features both a shower and tub. Two additional bedrooms and second bath are also on the second floor. Basement is partially finished with lots of potential. IMPORTANT NOTE: The septic system is a 3BR and is currently being updated. The lawn will be re-graded and seeded once work is completed. It will be like new! Excuse our appearance while work is being done.