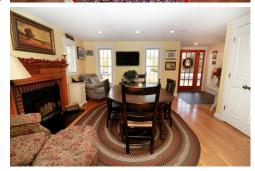

## Remarks

South Natick gem located on the Dover line with all that Natick has to offer and close to Wellesley. Enter this welcoming Cape to the fireplaced dining room that opens into the well appointed kitchen complete with center island. Down the hall, past the half bath and first floor laundry, step down into the bright, spacious family room featuring large windows and custom built ins for TV and storage. French patio doors open to the outdoor stone patio and fenced back yard. Off the family room is a "bonus" room and a first floor private office. Second floor spacious master suite greets you with lots of natural light and cathedral ceilings. The bath features both a shower and tub. Two additional bedrooms and second bath are also on the second floor. Basement is partially finished with lots of potential. IMPORTANT NOTE: The septic system is a 3BR and is currently being updated. The lawn will be re-graded and seeded once work is completed. It will be like new! Excuse our appearance while work is being done.